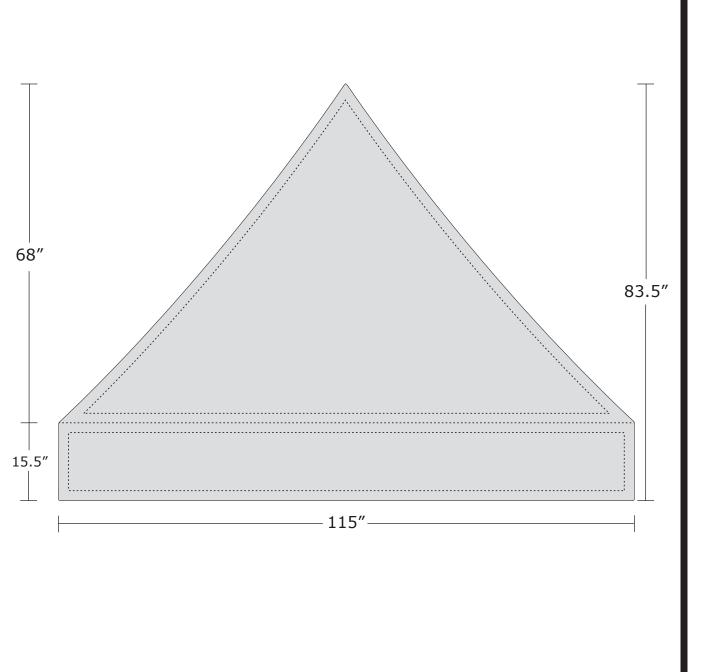

### **CANOPY TENT -** Canopy

Total Graphic Area /Side: 115" x 83.5" Total Safe Area Top /Side: 104" x 62" Total Safe Area Bottom /Side: 110" x 11.5"

DO NOT design any elements (text, Logos, etc.) within 2" of edge. Graphic will be stitched on all edges. (For Reference Only)